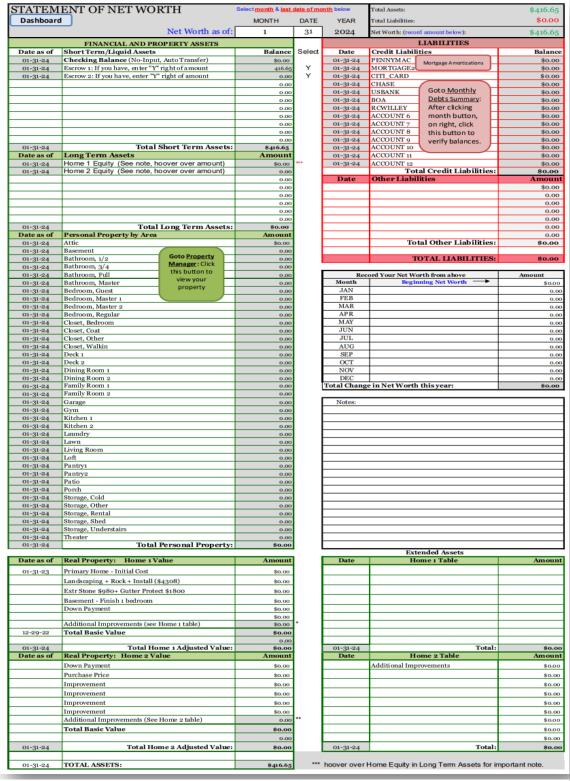

The ultimate objective of the **EFP** is to help you manage your income and expenses, and determine your financial net worth, which is the difference between all you own—assets and property, and all you owe—your financial liabilities and commitments. What you own includes personal property, alone with financial assets (checking, escrow, savings, investments, bonds, etc.) and real property. You must take inventory, one room or area at a time, in or around your home, or in a storage unit across town. At a minimum, record the location, description, quantity, and current market value of each item. The good thing about the inventory is you only need to do it once, then items on it are updated as needed. For a quick start, you can simply record one estimated value of all your personal property or total estimate by room or area, then enter the figures on one or multiple lines, in the Property Manager. Maybe do separate lines for your vehicles, in the Garage. These amounts will automatically flow to the Net Worth report. Then later you can take inventory of each room or area at a time, add the items to the Property Manager, and reduce the original total value estimated by the total amount of the added items.