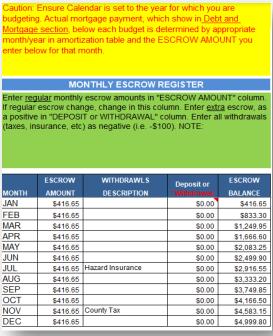

" from previous year, as a January deposit (positive amount), in the "Deposit or -Withdrawal" column. This will be as estimated amount. In January you will need to update this "Previous/Beginning balance".
  - b. Enter monthly escrow amount for each month, in the ESCROW AMOUNT column.
  - c. Enter forecasted insurance and taxes as <u>negative amounts</u>, in the month they will be due.
  - d. Enter other <u>forecasts</u> (disbursements) or deposits. If you will earn interest on your escrow balance, record it as a deposit for the month you expect to receive it. If you receive the interest, as a check for deposit, from escrow, record the disbursement as a negative amount in escrow register, and record it as a deposit to checking, in your budget income section, for the month you receive it.



Illustration 5: Escrow Register

e. Return to Dashboard, click "SAVE AND CONTINUE".

### O. Calculate Mortgage Interest and Time Saving (Optional)

- a. **No action required at this time. This is not a Set-up step**. This is to let you know how to handle extra principal payments. If you make an extra principal payment on your mortgage, follow these steps to determine how much interest and time you will save.
- b. Under the heading: **INTEREST SAVINGS WITH EXTRA PAYMENTS**, on the Mortgage Amortization Schedule:
- c. Enter the total **Pre-Paid Finance Charge** (discount points and pre-paid interest) from your mortgage documents, onto the **Pre-Paid Finance Charge** line, at the top.
- d. Enter the amount from **Current Finance Interest** line, onto the **Original Finance Interest** line,