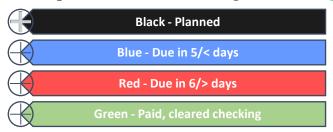

Also using the Perpetual method provides a more pleasant and easy view of the budgets, while using the EFP color scheme, *applied to the <u>Clear Date</u>*, to indicate the cycle [planned, due in -5 days, due in 6+ days, or paid] status of a budget income or expense transaction. When your plan is complete for the month, the Clear Date for all incomes and expenses should be green. When you begin a new month, all transactions are "planned", thus Clear Dates are black. Then, for any income or expense that has been paid but not yet cleared checking or is due in -5 days or less, color them blue; if due in 6+ days color them red; if paid and cleared checking, color them green.

Figure 1: Transaction Status Color Scheme

This applies to incomes and expense Clear Date. But it is optional, and you may use (or not use) whatever color scheme you wish for each status. To apply color to date or text, right click the mouse, a pop-up menu will give you opportunity to change color of date or text. Also. NEVER USE SPACE BAR TO CLEAR CELLS, ALWAYS RIGHT CLICK THE MOUSE AND THEN CLICK "CLEAR CONTENTS".