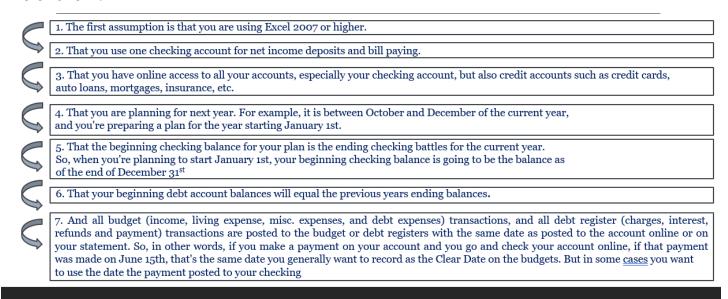

### Some Assumption for Using the Easy Financial Planner

To help you get started with the application, I want to inform you of some assumptions made in creating it. There are seven assumptions, but there are some exceptions to the five of them.

Figure 5: Some assumptions for using the EFP

Anyway, that's the 7 assumptions. But there are 5 exceptions to these assumptions. There are no exception to assumption 1 and 2, but there is an exception to number 3 =7. First, the assumption for number 3 is that you have online access to your accounts, especially checking. Well, you don't really have to have it, but then, you would have to record *everything* immediately or wait until you get your statement, for each account, before you could update your Easy Financial Planner file, and that would put you behind, in terms of keeping up with your finances to the minute.

Easy Financial Planner

Number 4, the assumption was you are planning for next year. In the example given it is between October and December and you're making a plan to start in January, well, really you can start using the EFP at any time. You can start using On May 1st or October 1st, for that matter, but whatever month you start using, start at the beginning of the month.

So now we can go on to exception number 5. Assumption #5 was your beginning checking balance equals the previous year ending balance. So that's if you started in January. But again, like I say, you can start using this app at any time of the year. For example, if you start May 1st, then your beginning checking balance would be the ending balance on April 30th. Likewise, again with your debt accounts, the beginning balances of those would equal the previous month's ending balance. So, if you started May 1st, then whatever your debt account balance was on April 30th, that would be the beginning balance for May 1st. (If you start in January, you enter debt account beginning balance on the Profile, in the Debt section. From there, the beginning balances flows to the January chart, in the Monthly Debt Summary. However, if you start in a month other than January, then you go to the Debt Register, for each debt account, enter the beginning balance as a "Charge" type transaction, with the date as 1st of the month.

The seventh Exception has to do with assumption #7 and the posting of transactions. Most budget and credit account transactions in the debt registers should reflect the date they posted to the account, between January 1st and December 31st.

However, if you start in a month other than January, let's say May 1st, then transaction will post to your online accounts between May 1st and December 31st, and likewise you post them in the debt registers with the same date. However, if you make a payment near the end of a month or the year, but the payment does not clear your checking until the next month or year, then record that payment in that next month by assigning it the actual date it cleared your checking account.