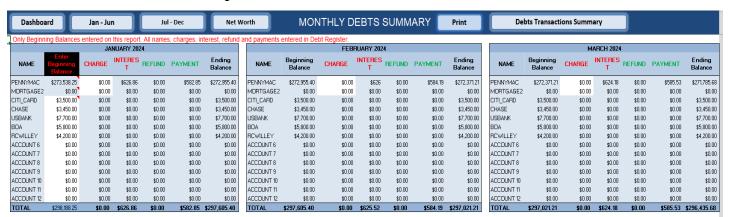

So now we can go on to exception number 5. Assumption #5 was your beginning checking balance equals the previous year ending balance. So that's if you started in January. But again, like I say, you can start using this app at any time of the year. For example, if you start May 1st, then your beginning checking balance would be the ending balance on April 30th. Likewise, again with your debt accounts, the beginning balances of those would equal the previous month's ending balance. So, if you started May 1st, then whatever your debt account balance was on April 30th, that would be the beginning balance for May 1st. (If you start in January, you enter debt account beginning balance on the Profile, in the Debt section. From there, the beginning balances flows to the January chart, in the Monthly Debt Summary. However, if you start in a month other than January, then you go to the Debt Register, for each debt account, enter the beginning balance as a "Charge" type transaction, with the date as 1st of the month.