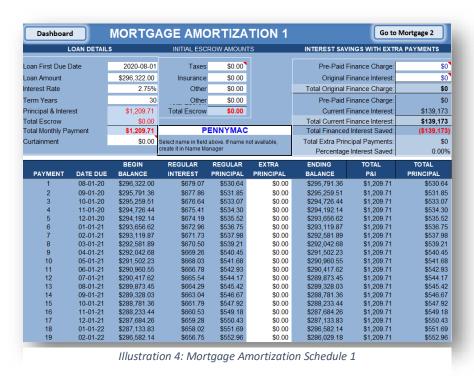

As I mentioned above the EFP is made up of "12 linked monthly budgets" and "12 debt registers" that do not sit in isolation from each other. You enter the <u>budget and actual side amounts</u> for incomes, living expenses and miscellaneous expenses <u>directly into the budget sections</u>. But in the Mortgage and Debt expense section of budget, you can and should enter <u>only the due dates and budget side amount</u>. The name and <u>actual side amounts are imported</u> into the Mortgage and Debt section of the budget, from the Mortgage Amortization Schedules and Debt Registers.