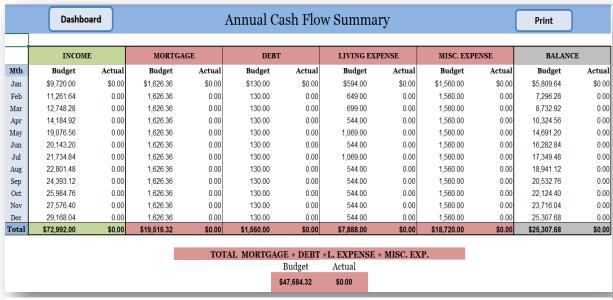

The EFP is a versatile budgeting application that includes other money management features. This means it is designed with *linked monthly budgets and a Cash Flow Summary*, to show the effect of your current income and expenditures on future budgets, thus showing you any surplus or deficits (see Cash Flow Summary) for any of your future budgets. For example, assume it's February, and for August you have a projected \$300 budget surplus, but in March you spend an extra \$400 on expenses, you will then have a -\$100 deficit for August, and the other months after March will also be affected. This is one way the EFP is an ideal planning tool, which acts as your money GPS! Giving you current and future status of your situation based on your current activities and your short-term plans.

After you have used the Profile to complete the Initial Set-up, where you recognize all your incomes and schedule all your expenses, you can then work your other goals into your plan. Start by looking at the Annual Cash Flow Summary report. Compare the ending balance for each month to the cost of one of your goals. For example, you identify a month where you have \$2000 income remaining. Your goal cost \$500, therefore you go to the budget for that month, and enter that goal and its cost, into the Living Expense or Misc. Expense section. Or you can pay with a credit card, then increase the payment to that credit card by \$500 that month. After you enter the \$500 and after you find a place (month) to work in all your other goals, always check the Annual Cash Flow Summary report to ensure you did not create a deficit. If so, you may need to wait or reduce expenses.