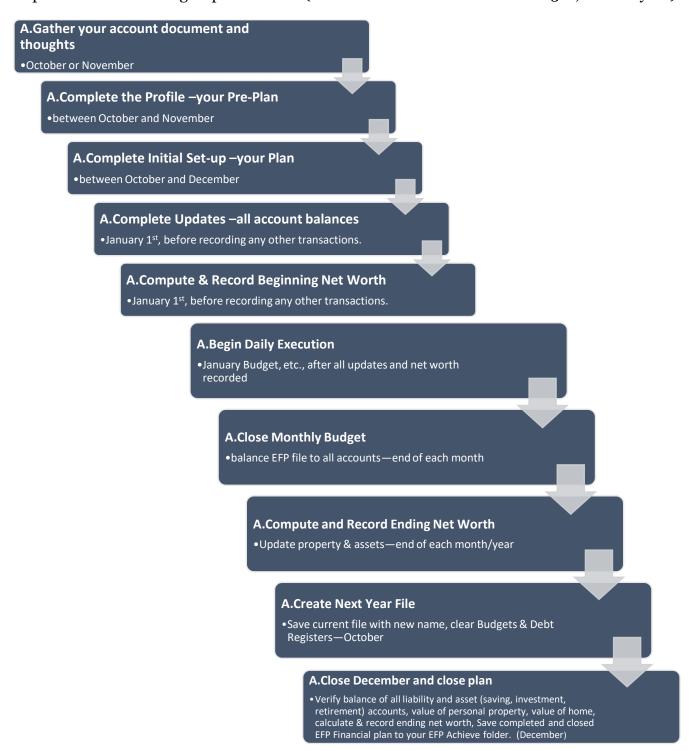

### Easy Financial Planning with the Easy Financial Planner

The Easy Financial Planning (EFP) process (of planning for the next year that begins January 1st) is composed of the following steps and times (between October 1 and December 31st, current year).

Figure 3: Major Processes of Easy Financial Planning

The Easy Financial Planner (EFP) is composed of the following parts: (see the Glossary for detail explanation of each part) following the Easy Financial Planning procedures, to use these parts and functions of the application, to create first your pre-plan (the Profile), then your plan.