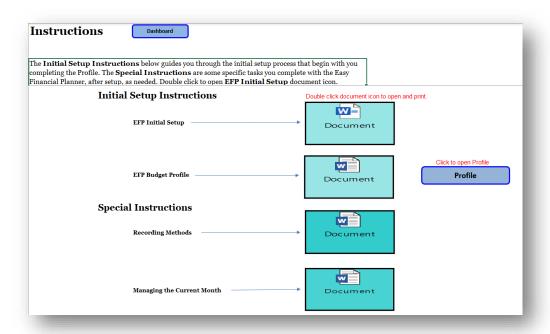

#### C. Open the Easy Financial Planner

- a. You will see the **Welcome screen**, then the **Dashboard** will appear.
- b. Click the **Read Instructions** button. Double click **EFP Initial Set-up** document icon. Print the document. Close document and return to **Instruction's** page. Click the **Profile** document icon. Print the document.
- c. Return to **Dashboard**
- d. Enter your name or the name you want in the space provided, *above* **Notes and Reminders**. For example, John Smith or Smith Family. This name will appear at the top of the Net Worth report.