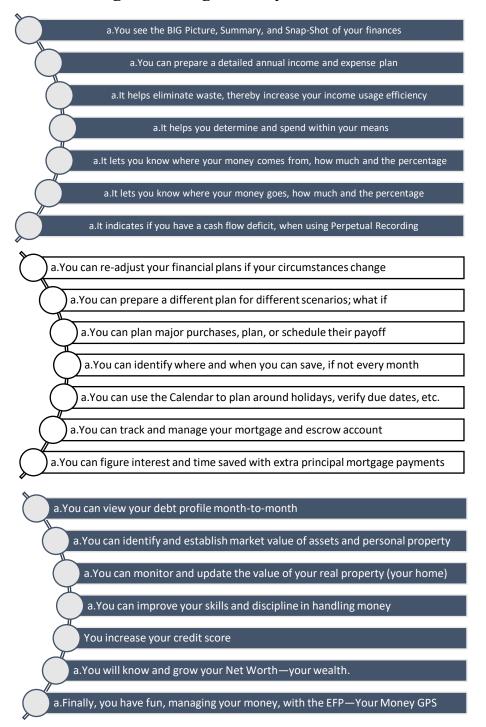

### The Benefits and Advantages of Using the Easy Financial Planner

Figure 2: Benefits and Advantage of Using the EFP