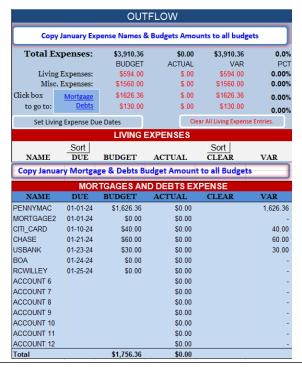

in step 13.g.iii above.
    - d. After all due dates and budget side amounts have been entered for mortgages and debts, on January budget, click "Copy January Mortgage & Debt Budget Amount to all Budgets".
    - e. Then click "Set Mortgage and Debts Due Dates". This use January date to set Due Dates on all budgets.
    - f. Click NEXT MONTH to view Mortgage and Debt Section, on all budgets to verify Names, Due Date and Budget Amt.
    - g. Return to Dashboard, click "SAVE AND CONTINUE".
    - h. Set-up Credit Account Minimum Monthly Payments
- S. Setup Debt Accounts Minimum Monthly Payments in Debt Registers
  - a. Click JAN Budget
  - b. Scroll down to Mortgage & Debt section using vertical scroll bar; or click the white bordered hyperlink "Mortgage/Debts" box, in Expense Summary area.



Illustration 7: JANUARY BUDGET (Expense Summary; and Mortgage & Debt Section)

- c. You Set-up the Debt registers, in step #16, for each of your non-mortgage debt accounts and in step #13 you Set-up your mortgage. These actions caused the names of your mortgage and debt accounts to appear in the NAME column, on the MONTHLY DEBT SUMMARY Report, in the Mortgage & Debt section, on budgets.
- d. Enter the Due date and the <u>budget side amount</u> for each debt. Mortgage <u>budget side</u> <u>amounts</u> should have already been entered in step 13.g.iii above.
- e. After all due dates and budget side amounts have been entered for mortgages and debts, on January budget, click "Copy January Mortgage & Debt Budget Amount to all Budgets".
- f. Then click "Set Mortgage and Debts Due Dates". This