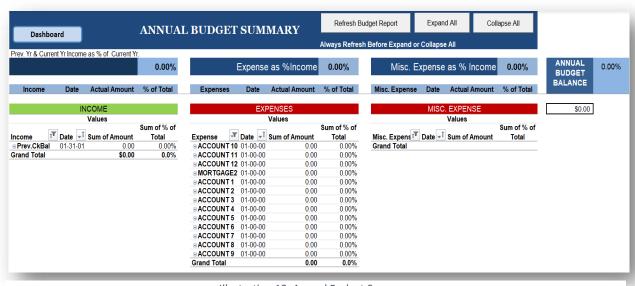

good time to edit or delete names in or from the Name Manager. Always check the Budget Summary Report for a name before deleting from the Name Manger. If the name appears in Budget Summary Report, it is being used in the budgets or for a debt register.