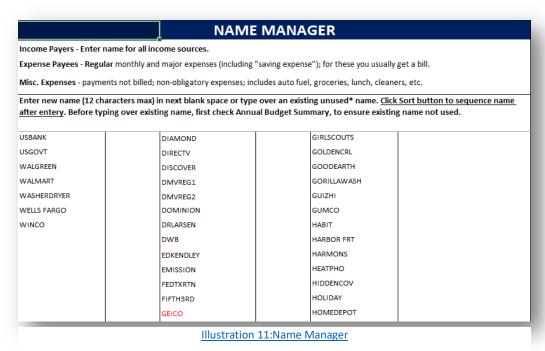

### B. Create Three Name List

- a. Income List- record the names of all income sources (jobs, investments, cash advance, loan proceeds, refund to checking, etc.
- b. Living Expenses List- this contains names for all your Living Expenses such as rent, utilities, subscriptions, fees, mortgage, and credit debts. All expenses, except Misc.- Expenses.
- c. Misc.-Expense List this list contains the names of all your Misc.-Expenses as defined in d. below. Misc.-Expenses are those expenditures you are not legally obligated to pay, nor you do know in advance the due date or the amount, such as auto fuel, lunch, grocery, cash, etc.). They are a different type of expense than Living Expense (rent, utilities, etc.), Mortgage & Debt Expenses, but are just as important to your finances. Misc.-Expenses are initially entered as a total monthly "Spending" amount during planning. In the Name Manager (Misc.-Expense) list, add individual names of the places you shop, such as restaurants, gas stations, grocery stores, entertainment venues, etc. After the first year of using the EFP, you should then have only a slight modification of this list.

### D. Set-up Name Manager

- a. Click the Name Manager button, on the Dashboard.
- b. Do not remove red colored default names: Mortgage 1 & 2, Account 1 through 12, Begin Checking, Open Balance, Spending and Cash. When a name is selected on budget, it appears in standard black font.
- c. Enter names from the completed Profile, into the respective list, in the Name Manager. Sort the lists.
- d. Names can also be entered 'on the fly', as you go. Just click the Name Manager button, at the top of any budget, or from the Dashboard.
- e. Return to Dashboard and click "SAVE AND CONTINUE". Do this after each step is completed or often!